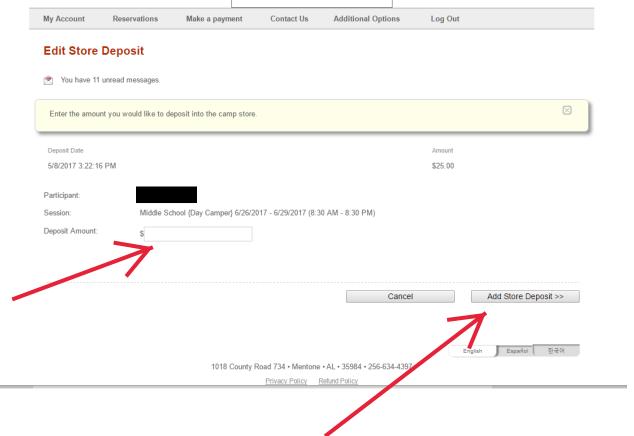

## Reservation

Select "Edit" next to Store Deposit to view and add money to your camper's snack shack account.

This option will no be available after camper has check-in on Sunday.

Enter dollar amount and proceed to Check-out and make payment.