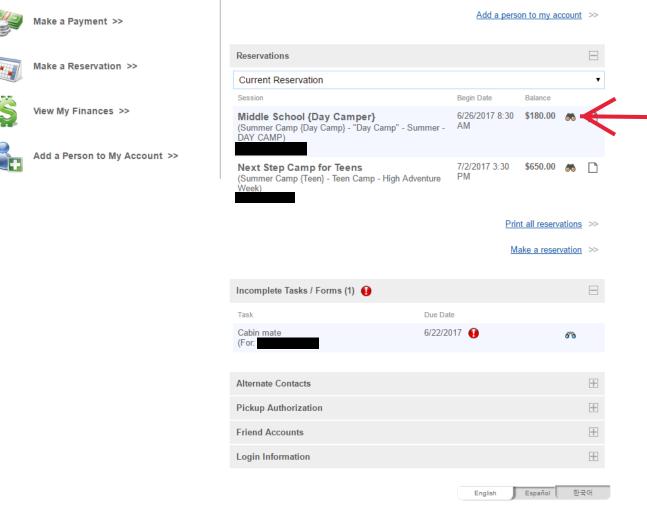

## Log into your Ponderosa online account and find the "Current Reservation" area.

1018 County Road 734 • Mentone • AL • 35984 • 256-634-4397

Select your Current Reservation and click the binoculars to open up the details and add store/snack money.