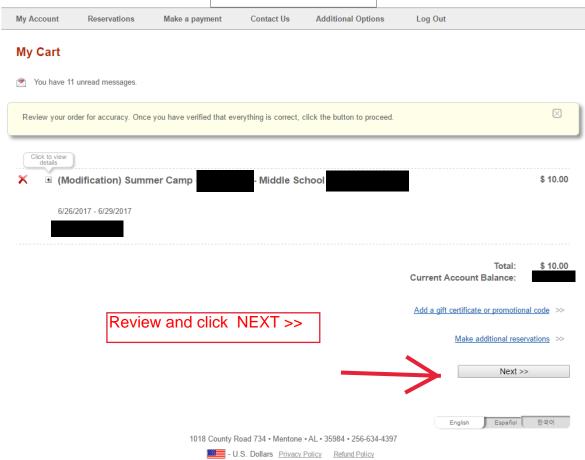

## Log into your Ponderosa online account and find the "Current Reservation" area.



1018 County Road 734 • Mentone • AL • 35984 • 256-634-4397

Select your Current Reservation and click the binoculars to open up the details and add store/snack money.

## Reservation



Select "Edit" next to Store Deposit to view and add money to your camper's snack shack account.

This option will no be available after camper has check-in on Sunday.

## Register for DeKalb County Released Time REGISTER TO PLAY GOLF



REGISTER for Camp (Reservations tab)
Book dates for your group
Apply for a Summer Staff position
Donate to our Foster Kids Camp
Sponsor one of our Staff Missionaries
Register for The Mailbox Club
Register for DeKalb County Released Time
REGISTER TO PLAY GOLF



Enter dollar amount and proceed to Check-out and make payment.