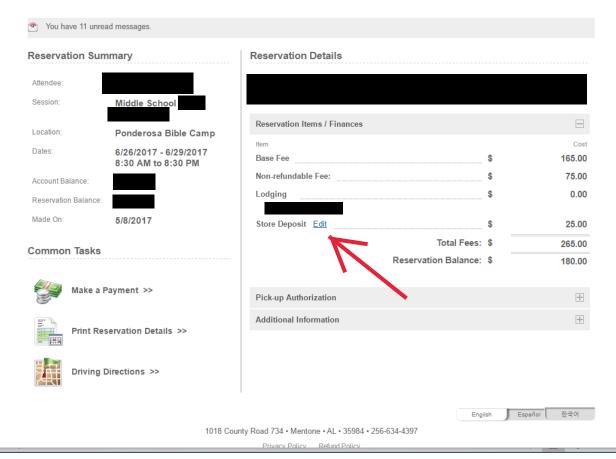

## Reservation

Select "Edit" next to Store Deposit to view and add money to your camper's snack shack account.

This option will no be available after camper has check-in on Sunday.